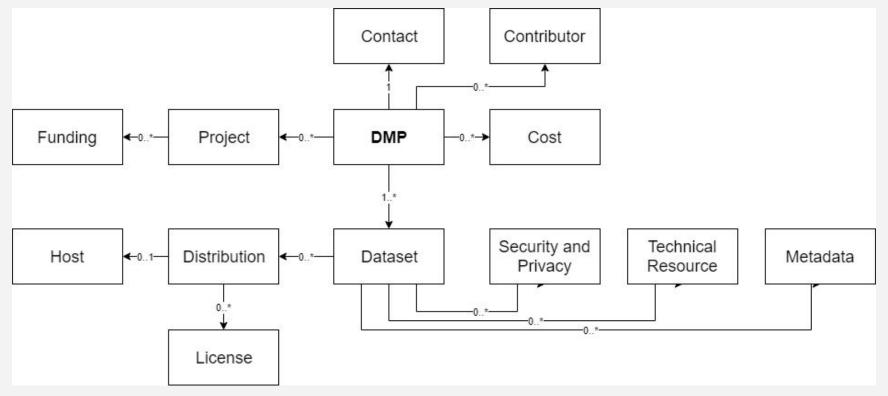

# MACHINE ACTIONABLE DATA MANAGEMENT PLANS

#### **RDA DMP COMMON STANDARD**

Source: RDA DMP Common Standard for Machine Actionable DMPs

```
"dmp": {
        "title": "Estimation DMP",
        "description": "DOI pre-booked for data, it's size is
estimated",
        "created": "2018-07-23T10:10:23.6",
        "modified": "2019-02-22T15:10:56.9",
        "project": [],
        "contact": {
            "mbox": "TMiksa@sba-research.org",
            "name": "Tomasz Miksa",
            "contact_id": {
                "identifier": "https://orcid.org/0000-0000-
0000-0000",
                "type": "orcid"
```