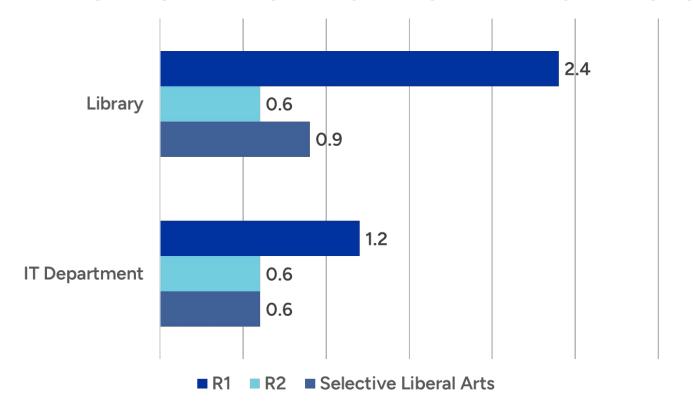

#### **AVERAGE NUMBER OF RESEARCH DATA SERVICES**

Source: ITHAKA S+R (2020), Research Data Services in US Higher Education.