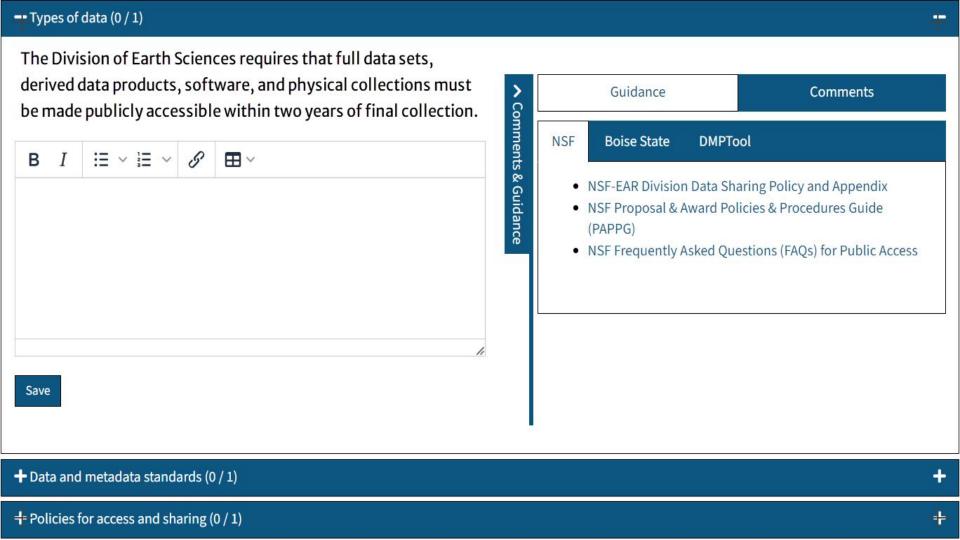

# MACHINE ACTIONABLE DATA MANAGEMENT PLANS

#### **RDA DMP COMMON STANDARD**

Source: RDA DMP Common Standard for Machine Actionable DMPs

```
"dmp": {
        "title": "Estimation DMP",
        "description": "DOI pre-booked for data, it's size is
estimated",
        "created": "2018-07-23T10:10:23.6",
        "modified": "2019-02-22T15:10:56.9",
        "project": [],
        "contact": {
            "mbox": "TMiksa@sba-research.org",
            "name": "Tomasz Miksa",
            "contact_id": {
                "identifier": "https://orcid.org/0000-0000-
0000-0000",
                "type": "orcid"
```