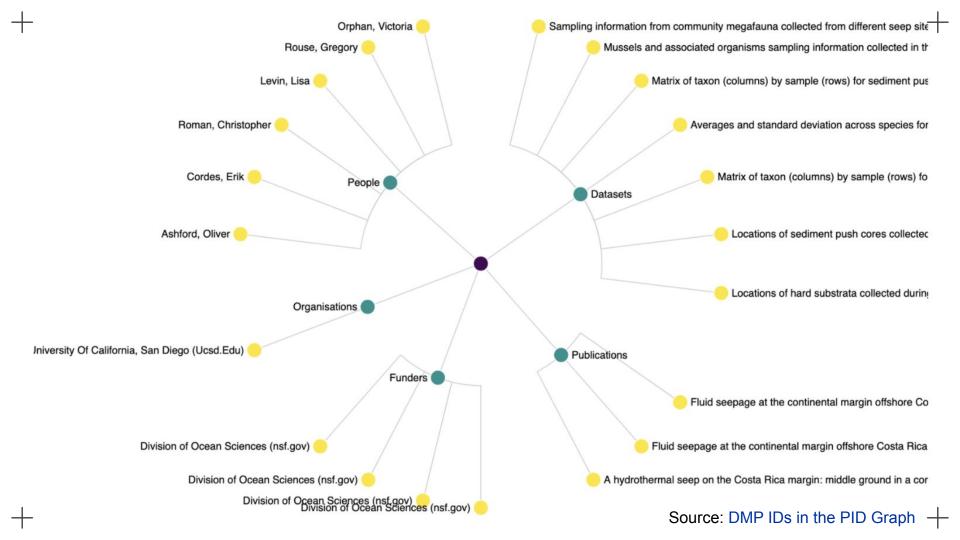

# MACHINE ACTIONABLE DATA MANAGEMENT PLANS

#### **RDA DMP COMMON STANDARD**

Source: RDA DMP Common Standard for Machine Actionable DMPs

```
"dmp": {
        "title": "Estimation DMP",
        "description": "DOI pre-booked for data, it's size is
estimated",
        "created": "2018-07-23T10:10:23.6",
        "modified": "2019-02-22T15:10:56.9",
        "project": [],
        "contact": {
            "mbox": "TMiksa@sba-research.org",
            "name": "Tomasz Miksa",
            "contact_id": {
                "identifier": "https://orcid.org/0000-0000-
0000-0000",
                "type": "orcid"
```