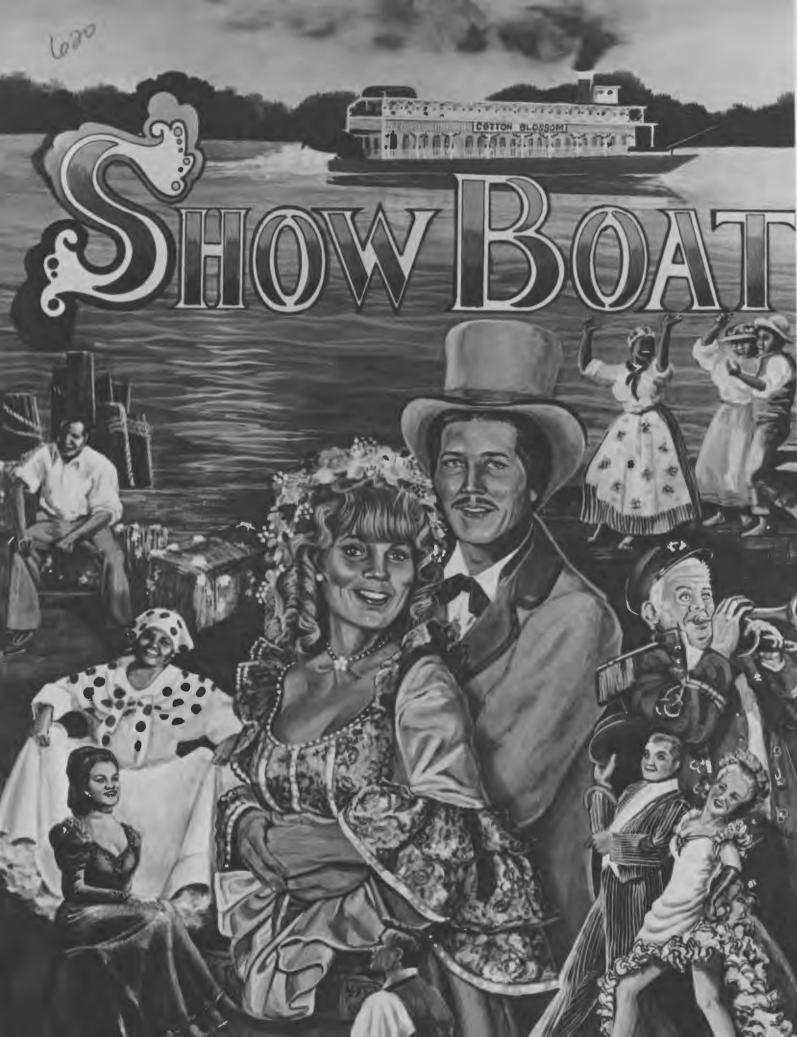

## Letter from the President

Boise State University is pleased to present the musical Show Boat, in the state's Centennial year, in honor of Gladys Langroise. Show Boat is classical musical theater with outstanding music and extravagant scenery and costumes. All of that is combined with a

serious dramatic plot set with a romantic and historical background. Many of the songs and

music will remain a part of American history forever.

Gladys Langroise has been a special person to Boise State University and to the community of Boise, and *Show Boat* is her favorite musical. She has seen at least five different productions of it. Her appreciation of the special qualities of *Show Boat* exemplifies her lifelong interest in the arts. That includes her leadership of the Santa Fe Opera when she was the wife of the late Governor of New Mexico, John J. Dempsey, where she helped establish a guild system for its support which received national recognition. It also includes her outstanding collection of Navajo art, one of the best in the country. Her generosity to the arts in Boise and to Boise State University is a part of a lifelong commitment to the arts and education.

Thus, the students and the Departments of Music and Theatre Arts are honored to present this production of *Show Boat* in the name of our good friend and a gracious lady,

Gladys Langroise.

Gladys Langroise

#### A Special BSU Idaho Centennial Production

Music by Jerome Kern
Book and Lyrics by Oscar Hammerstein 2nd
Based on the Novel by Edna Ferber

March 8, 9, 10

8:00 p.m. Morrison Center for the Performing Arts