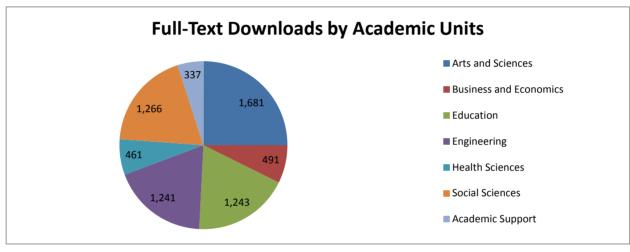

| Faculty Scholarship - By Academic Unit                  | 6,724 |
|---------------------------------------------------------|-------|
| Arts and Sciences                                       | 1,681 |
| Art                                                     | 8     |
| Biology                                                 | 364   |
| Biomolecular Research Center                            | 26    |
| Chemistry                                               | 17    |
| English                                                 | 182   |
| CGISS                                                   | 261   |
| Geosciences                                             | 375   |
| Idaho Bird Observatory                                  | 23    |
| IDeA Network for Biomedical Research Excellence (INBRE) | 2     |
| Linguistics Lab                                         | N/A*  |
| Math                                                    | 175   |
| Modern Languages                                        | 21    |
| Music                                                   | 10    |
| Philosophy                                              | 25    |
| Physics                                                 | 191   |
| Raptor Research Center                                  | 1     |
| Theatre Arts                                            | N/A*  |
| Business and Economics                                  | 491   |
| Accountancy                                             | 132   |
| Economics                                               | 52    |
| International Business Program                          | 70    |
| Management                                              | 162   |
| Marketing                                               | 75    |
| Education                                               | 1,243 |
| Bilingual Education                                     | 90    |
| CIFS                                                    | 405   |
| Counselor Education                                     | 79    |
| Education Technology                                    | 367   |
| Kinesiology                                             | 126   |
| Literacy                                                | 53    |
| Special Education/Early Childhood                       | 123   |
| Engineering                                             | 1,241 |
| Civil Engineering                                       | 149   |
| Computer Science                                        | 191   |
| Construction Management                                 | 8     |
| Electrical and Computer Engineering                     | 417   |
| IT and SCM                                              | 172   |
| Materials Science                                       | 136   |
| Mechanical and Biomedical Engineering                   | 114   |
| Organizational Performance and Workplace Learning       | 54    |
| Health Sciences                                         | 461   |
| Community and Environmental Health                      | 60    |
| Doctor of Nursing Practice                              | 50    |
| Nursing                                                 | 351   |
| Radiological Sciences                                   | N/A*  |
| Respiratory Therapy                                     | N/A*  |
| Innovation and Design                                   | 4     |
| Human-Environment Systems Research Center               | 4     |

| Social Sciences                           | 1,266 |
|-------------------------------------------|-------|
| Annual Idaho Public Policy Surveys        | 15    |
| Anthropology                              | 83    |
| Communication                             | 105   |
| Community and Regional Planning           | 28    |
| Criminal Justice                          | 144   |
| History                                   | 81    |
| Military Science                          | N/A*  |
| Political Science                         | 131   |
| Psychology                                | 366   |
| Public Policy and Administration          | 103   |
| Public Policy Center Research and Reports | 45    |
| Social Work                               | 120   |
| Sociology                                 | 45    |
| Academic Support                          | 337   |
| Library Publications                      | 318   |
| Library Events                            | 12    |
| Data Management Services                  | 7     |