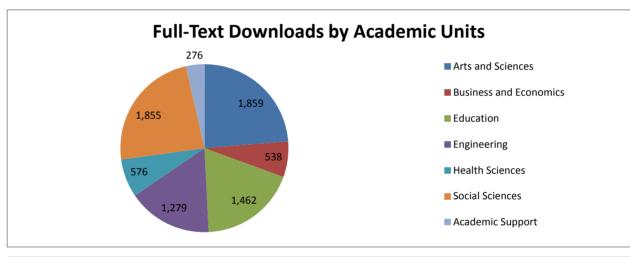

| Faculty Scholarship - By Academic Unit                  | 7,865 |
|---------------------------------------------------------|-------|
| Arts and Sciences                                       | 1,859 |
| Art                                                     | 14    |
| Biology                                                 | 339   |
| Biomolecular Research Center                            | 17    |
| Chemistry                                               | 37    |
| English                                                 | 146   |
| CGISS                                                   | 315   |
| Geosciences                                             | 450   |
| Idaho Bird Observatory                                  | 21    |
| IDeA Network for Biomedical Research Excellence (INBRE) | 4     |
| Linguistics Lab                                         | N/A*  |
| Math                                                    | 232   |
| Modern Languages                                        | 20    |
| Music                                                   | 16    |
| Philosophy                                              | 26    |
| Physics                                                 | 221   |
| Raptor Research Center                                  | 1     |
| Theatre Arts                                            | N/A*  |
| Business and Economics                                  | 538   |
| Accountancy                                             | 100   |
| Economics                                               | 80    |
| International Business Program                          | 44    |
| Management                                              | 183   |
| Marketing                                               | 131   |
| Education                                               | 1,462 |
| Bilingual Education                                     | 100   |
| CIFS                                                    | 398   |
| Counselor Education                                     | 123   |
| Education Technology                                    | 463   |
| Kinesiology                                             | 172   |
| Literacy                                                | 56    |
| Special Education/Early Childhood                       | 150   |
| Engineering                                             | 1,279 |
| Civil Engineering                                       | 114   |
| Computer Science                                        | 52    |
| Construction Management                                 | 17    |
| Electrical and Computer Engineering                     | 468   |
| IT and SCM                                              | 165   |
| Materials Science                                       | 201   |
| Mechanical and Biomedical Engineering                   | 178   |
| Organizational Performance and Workplace Learning       | 84    |
| Health Sciences                                         | 576   |
| Community and Environmental Health                      | 66    |
| Doctor of Nursing Practice                              | 54    |
| Nursing                                                 | 454   |
| Radiological Sciences                                   | N/A*  |
| Respiratory Therapy                                     | 2     |
| Innovation and Design                                   | 20    |
| Human-Environment Systems Research Center               | 20    |

| Social Sciences                                    | 1,855 |
|----------------------------------------------------|-------|
| Annual Idaho Public Policy Surveys<br>Anthropology | 18    |
|                                                    | 54    |
| Communication                                      | 147   |
| Community and Regional Planning                    | 54    |
| Criminal Justice                                   | 189   |
| History                                            | 91    |
| Military Science                                   | N/A*  |
| Political Science                                  | 164   |
| Psychology                                         | 681   |
| Public Policy and Administration                   | 172   |
| Public Policy Center Research and Reports          | 69    |
| Social Work                                        | 123   |
| Sociology                                          | 93    |
| Academic Support                                   | 276   |
| Library Publications                               | 252   |
| Library Events                                     | 12    |
| Data Management Services                           | 12    |