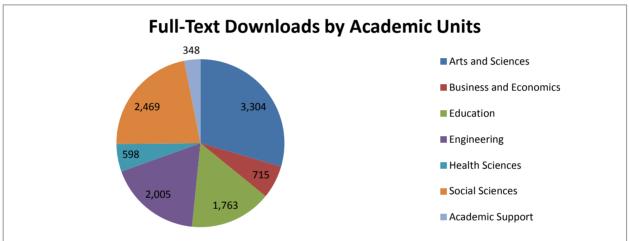

| Faculty Scholarship - By Academic Unit                  | 11,215 |
|---------------------------------------------------------|--------|
| Arts and Sciences                                       | 3,304  |
| Art                                                     | 12     |
| Biology                                                 | 746    |
| Biomolecular Research Center                            | 34     |
| Chemistry                                               | 82     |
| English                                                 | 286    |
| CGISS                                                   | 583    |
| Geosciences                                             | 651    |
| Idaho Bird Observatory                                  | 53     |
| IDeA Network for Biomedical Research Excellence (INBRE) | 0      |
| Linguistics Lab                                         | 1      |
| Math                                                    | 394    |
| Modern Languages                                        | 71     |
| Music                                                   | 12     |
| Philosophy                                              | 29     |
| Physics                                                 | 339    |
| Raptor Research Center                                  | 11     |
| Theatre Arts                                            | N/A*   |
| Business and Economics                                  | 715    |
| Accountancy                                             | 198    |
| Economics                                               | 89     |
| International Business Program                          | 46     |
| Management                                              | 223    |
| Marketing                                               | 159    |
| Education                                               | 1,763  |
| Bilingual Education                                     | 66     |
| CIFS                                                    | 470    |
| Counselor Education                                     | 134    |
| Education Technology                                    | 603    |
| Kinesiology                                             | 226    |
| Literacy                                                | 67     |
| Special Education/Early Childhood                       | 197    |
| Engineering                                             | 2,005  |
| Civil Engineering                                       | 222    |
| Computer Science                                        | 135    |
| Construction Management                                 | 25     |
| Electrical and Computer Engineering                     | 844    |
| IT and SCM                                              | 221    |
| Materials Science                                       | 250    |
| Mechanical and Biomedical Engineering                   | 215    |
| Organizational Performance and Workplace Learning       | 93     |
| Health Sciences                                         | 598    |
| Community and Environmental Health                      | 49     |
| Doctor of Nursing Practice                              | 63     |
| Nursing                                                 | 484    |
| Radiological Sciences                                   | N/A*   |
| Respiratory Therapy                                     | 2      |
| Innovation and Design                                   | 13     |
| Human-Environment Systems Research Center               | 13     |

| Annual Idaho Public Policy Surveys Anthropology Communication Community and Regional Planning Criminal Justice History Military Science Political Science Psychology Public Policy and Administration Public Policy Center Research and Reports Social Work Sociology  Academic Support  |                                           |       |
|------------------------------------------------------------------------------------------------------------------------------------------------------------------------------------------------------------------------------------------------------------------------------------------|-------------------------------------------|-------|
| Anthropology Communication Community and Regional Planning Criminal Justice History Military Science Political Science Psychology Public Policy and Administration Public Policy Center Research and Reports Social Work Sociology  Academic Support Library Publications Library Events | Social Sciences                           | 2,469 |
| Community and Regional Planning Criminal Justice History Military Science Political Science Psychology Public Policy and Administration Public Policy Center Research and Reports Social Work Sociology  Academic Support Library Publications Library Events                            | Annual Idaho Public Policy Surveys        | 95    |
| Community and Regional Planning Criminal Justice History Military Science Political Science Psychology Public Policy and Administration Public Policy Center Research and Reports Social Work Sociology  Academic Support Library Publications Library Events                            | Anthropology                              | 53    |
| Criminal Justice History Military Science Political Science Psychology Public Policy and Administration Public Policy Center Research and Reports Social Work Sociology  Academic Support Library Publications Library Events                                                            | Communication                             | 174   |
| History Military Science Political Science Psychology Public Policy and Administration Public Policy Center Research and Reports Social Work Sociology  Academic Support Library Publications Library Events                                                                             | Community and Regional Planning           | 106   |
| Military Science Political Science Psychology Public Policy and Administration Public Policy Center Research and Reports Social Work Sociology  Academic Support Library Publications Library Events                                                                                     | Criminal Justice                          | 157   |
| Political Science Psychology Public Policy and Administration Public Policy Center Research and Reports Social Work Sociology  Academic Support Library Publications Library Events                                                                                                      | History                                   | 197   |
| Psychology Public Policy and Administration Public Policy Center Research and Reports Social Work Sociology  Academic Support Library Publications Library Events                                                                                                                        | Military Science                          | N/A*  |
| Public Policy and Administration Public Policy Center Research and Reports Social Work Sociology  Academic Support Library Publications Library Events                                                                                                                                   | Political Science                         | 411   |
| Public Policy Center Research and Reports  Social Work  Sociology  Academic Support  Library Publications Library Events                                                                                                                                                                 | Psychology                                | 720   |
| Social Work Sociology  Academic Support Library Publications Library Events                                                                                                                                                                                                              | Public Policy and Administration          | 144   |
| Sociology  Academic Support Library Publications Library Events                                                                                                                                                                                                                          | Public Policy Center Research and Reports | 186   |
| Academic Support Library Publications Library Events                                                                                                                                                                                                                                     | Social Work                               | 191   |
| Library Publications Library Events                                                                                                                                                                                                                                                      | Sociology                                 | 35    |
| Library Events                                                                                                                                                                                                                                                                           | Academic Support                          | 348   |
|                                                                                                                                                                                                                                                                                          | Library Publications                      | 326   |
| Data Management Services                                                                                                                                                                                                                                                                 | Library Events                            | 4     |
|                                                                                                                                                                                                                                                                                          | Data Management Services                  | 18    |