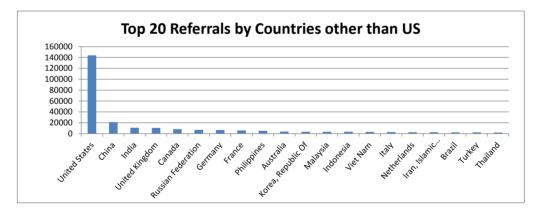

## SCHOLARWORKS STATISTICS - 2016

| All Full-Text Downloads and Additional Files | 314,128 |
|----------------------------------------------|---------|
|                                              |         |
| All Record Page Views                        | 125,820 |
|                                              |         |
| All Referrals                                | 206,521 |