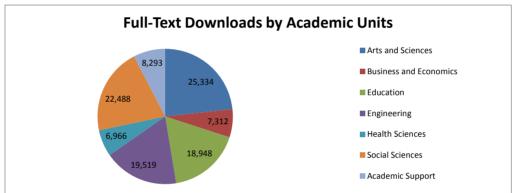

| Undergraduate Student Scholarship                                               | 9,766        |
|---------------------------------------------------------------------------------|--------------|
| Student Research Initiative                                                     | 764          |
| innovate@boisestate                                                             | 77           |
| Mathematics Undergraduate Theses                                                | 468          |
| Past Undergraduate Research Conferences                                         | 388          |
| 2009 Undergraduate Research Conference                                          | 140          |
| 2010 Undergraduate Research Conference                                          | 2,062        |
| 2011 Undergraduate Research Conference                                          | 469          |
| 2012 Undergraduate Research Conference                                          | 296          |
| 2013 Undergraduate Research Conference                                          | 416          |
| 2014 Undergraduate Research Conference 2015 Undergraduate Research Conference   | 1878<br>902  |
| 2016 Undergraduate Research Conference                                          | 412          |
| BRC Student Presentations                                                       | 14           |
| BFA Exhibits                                                                    | 1415         |
| Intensive Semester Learning Experience (ISLE)                                   | 65           |
| Faculty Scholarship - By Academic Unit                                          | 108,901      |
| Arts and Sciences                                                               | 25,334       |
| Art                                                                             | 171          |
| Biology                                                                         | 5,413        |
| Biomolecular Research Center                                                    | 188          |
| Chemistry                                                                       | 536          |
| English                                                                         | 1,433        |
| CGISS                                                                           | 4,544        |
| Geosciences                                                                     | 4,814<br>310 |
| Idaho Bird Observatory  IDeA Network for Biomedical Research Excellence (INBRE) | 23           |
| Linguistics Lab                                                                 | 43           |
| Math                                                                            | 3,126        |
| Modern Languages                                                                | 544          |
| Music                                                                           | 132          |
| Philosophy                                                                      | 186          |
| Physics                                                                         | 3,841        |
| Raptor Research Center                                                          | 30           |
| Theatre Arts                                                                    | N/A*         |
| Business and Economics                                                          | 7,312        |
| Accountancy                                                                     | 2,065        |
| Economics International Business Program                                        | 1,245<br>658 |
| Management                                                                      | 1,821        |
| Marketing                                                                       | 1,523        |
| Education                                                                       | 18,948       |
| Bilingual Education                                                             | 1,106        |
| CIFS                                                                            | 4,850        |
| Counselor Education                                                             | 1,451        |
| Education Technology                                                            | 5,782        |
| Kinesiology                                                                     | 2,845        |
| Literacy                                                                        | 791          |
| Special Education/Early Childhood                                               | 2,123        |
| Engineering Civil Engineering                                                   | 19,519       |
| Civil Engineering                                                               | 2,274        |
| Computer Science Construction Management                                        | 551<br>166   |
| Electrical and Computer Engineering                                             | 9,250        |
| IT and SCM                                                                      | 2,130        |
| Materials Science                                                               | 2,046        |
| Mechanical and Biomedical Engineering                                           | 2,402        |
| Organizational Performance and Workplace Learning                               | 700          |
| Health Sciences                                                                 | 6,966        |
| Community and Environmental Health                                              | 628          |
| Doctor of Nursing Practice                                                      | 352          |
| Nursing                                                                         | 5,966        |
| Radiological Sciences                                                           | N/A*         |
| Respiratory Therapy                                                             | 20           |
| Innovation and Design                                                           | 41           |
| Human-Environment Systems Research Center                                       | 41           |
|                                                                                 |              |

| Social Sciences                           | 22,488 |
|-------------------------------------------|--------|
| Annual Idaho Public Policy Surveys        | 109    |
| Anthropology                              | 854    |
| Communication                             | 1,527  |
| Community and Regional Planning           | 605    |
| Criminal Justice                          | 2,044  |
| History                                   | 1,601  |
| Military Science                          | N/A*   |
| Political Science                         | 2,052  |
| Psychology                                | 8,279  |
| Public Policy and Administration          | 1,699  |
| Public Policy Center Research and Reports | 1,433  |
| Social Work                               | 1,562  |
| Sociology                                 | 723    |
| Academic Support                          | 8,293  |
| Library Publications                      | 8,187  |
| Library Events                            | 51     |
| Data Management Services                  | 55     |