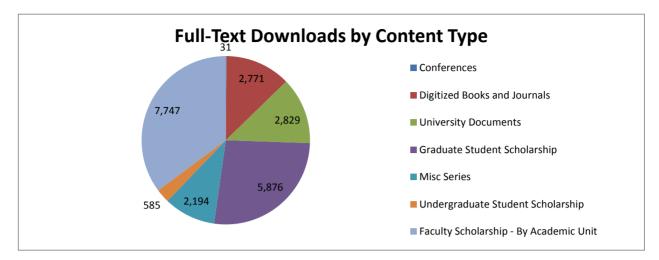

Full-Text Downloads by Collection

| Digitized Books and Journals                                             | 2,771          |           |
|--------------------------------------------------------------------------|----------------|-----------|
| Ahsahta Press                                                            |                | 88        |
| BOGA Journal                                                             |                | 123       |
| Faculty Authored Books                                                   |                | 152       |
| McNair Scholars Journal                                                  |                | 2,008     |
| Western Writers Online                                                   |                | 10        |
| Western Writers Series                                                   |                | 390       |
| University Documents                                                     | 2,829          |           |
| Associated Students of Boise State University                            |                | 26        |
| Boise State University Office of Associated Professionals                |                | 30        |
| Commencement Programs                                                    |                | 510       |
| Division of Research and Economic Development                            |                | 7         |
| eCampus Center                                                           |                | N/A*      |
| Facts & Figures                                                          |                | . 15      |
| FOCUS on Boise State                                                     |                | 355       |
| HRS Review                                                               |                | 13        |
| International Student Services                                           |                | 40        |
| Library Newsletters                                                      |                | 1         |
| Music Programs                                                           |                | 61        |
| Office of Information Technology                                         |                | 13        |
| Office of the Provost                                                    |                | 8         |
| Student Handbooks                                                        |                | 31        |
| Student Newspapers                                                       |                | 705       |
| Student Union Reports                                                    |                | 36        |
| Student Yearbooks                                                        |                | 215       |
| Theatre Costume Collection                                               |                | 138       |
| Theatre Posters                                                          |                | 7         |
| Theatre Programs                                                         |                | 94        |
| University Books                                                         |                | 211       |
| University Catalogs                                                      |                | 308       |
| Women Making History                                                     |                | 5         |
| Conferences                                                              | 31             | 5         |
| Idaho Conference on Undergraduate Research                               | -              | 21        |
| Mobile Learning Symposium                                                |                | 2         |
| Taking Linguistics Beyond Linguistics Programs and Departments Symposium |                | 8         |
| Graduate Student Scholarship                                             | 5,876          | 0         |
| Boise State University Theses and Dissertations                          | 3,070          | 5,192     |
| Boise State University Graduate Projects                                 |                | 684       |
| MFA Exhibits                                                             |                | N/A*      |
| Data Sets                                                                | 49             | N/A       |
| Biological Sciences Data                                                 | <del>ر</del> ب | 3         |
| Boise Center Aerospace Laboratory Data                                   |                | 17        |
| MILES Data Sets                                                          |                | 25        |
| The Lab for Ecohydrology and Alternative Futuring (LEAF)                 |                | 25<br>4   |
| Reynolds Creek Data                                                      |                | 4<br>N/A* |
| Neyholus Cleek Dala                                                      |                | N/A       |

| Misc Series                                             | 2,194 |
|---------------------------------------------------------|-------|
| Act Now Project                                         | N/A*  |
| Boise State Maker Projects                              | 1     |
| Boise State Patents                                     | 38    |
| CTL Teaching Gallery                                    | 1     |
| Energy Policy Institute                                 | 5     |
| Idaho LGBTQ Oral History Project                        | 13    |
| Idea of Nature                                          | 20    |
| Multimedia Image Galleries                              | 788   |
| ScholarWorks Documents                                  | 4     |
| ScholarWorks Reports                                    | 5     |
| SelectedWorks Downloads                                 | 1,240 |
| Service Learning Program                                | 17    |
| University Author Recognition Bibliography              | 58    |
| University Presentations                                | 4     |
| Undergraduate Student Scholarship                       | 585   |
| Student Research Initiative                             | 55    |
| Mathematics Undergraduate Theses                        | 63    |
| innovate@boisestate                                     | 2     |
| Past Undergraduate Research Conferences                 | 28    |
| 2009 Undergraduate Research Conference                  | 8     |
| 2010 Undergraduate Research Conference                  | 127   |
| 2011 Undergraduate Research Conference                  | 21    |
| 2012 Undergraduate Research Conference                  | 9     |
| 2013 Undergraduate Research Conference                  | 20    |
| 2014 Undergraduate Research Conference                  | 125   |
| 2015 Undergraduate Research Conference                  | 93    |
| 2016 Undergraduate Research Conference                  | 30    |
| BRC Student Presentations                               | 2     |
| BFA Exhibits                                            | N/A*  |
| Intensive Semester Learning Experience (ISLE)           | 2     |
| Faculty Scholarship - By Academic Unit                  | 7,747 |
| Arts and Sciences                                       | 1,750 |
| Art                                                     | 12    |
| Biology                                                 | 364   |
| Biomolecular Research Center                            | 12    |
| Chemistry                                               | 42    |
| English                                                 | 78    |
| CGISS                                                   | 278   |
| Geosciences                                             | 321   |
| Idaho Bird Observatory                                  | 32    |
| IDeA Network for Biomedical Research Excellence (INBRE) | 1     |
| Linguistics Lab                                         | 5     |
| Math                                                    | 265   |
| Modern Languages                                        | 46    |
| Music                                                   | 8     |
| Philosophy                                              | 12    |
| Physics                                                 | 272   |
| Raptor Research Center                                  | 2     |
| Theatre Arts                                            | N/A*  |