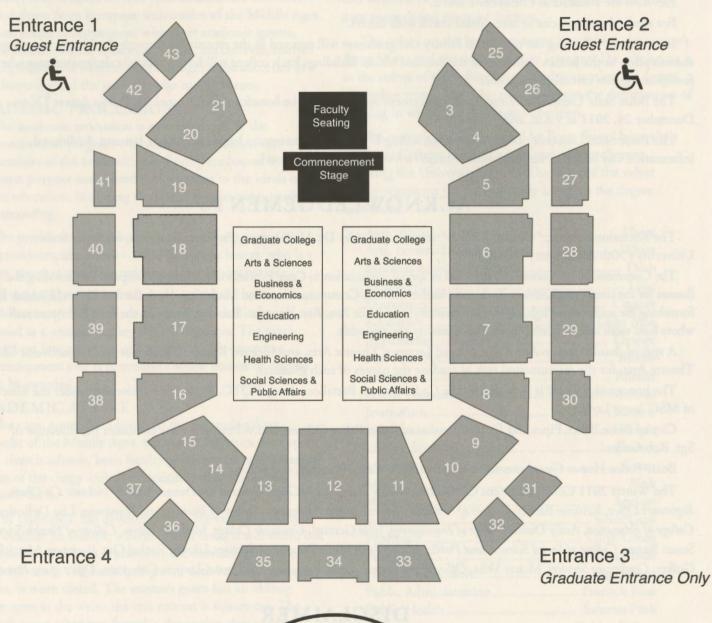

## **ANNOUNCEMENTS**

Guests and family members must remain in the seating areas during the entire ceremony, including the processional and recessional, and will not be allowed on the arena floor.

Elevators are available at Entrances 1 and 2.

## COMMENCEMENT SEATING

Guests will find this diagram helpful in locating the approximate seating of the degree candidates.