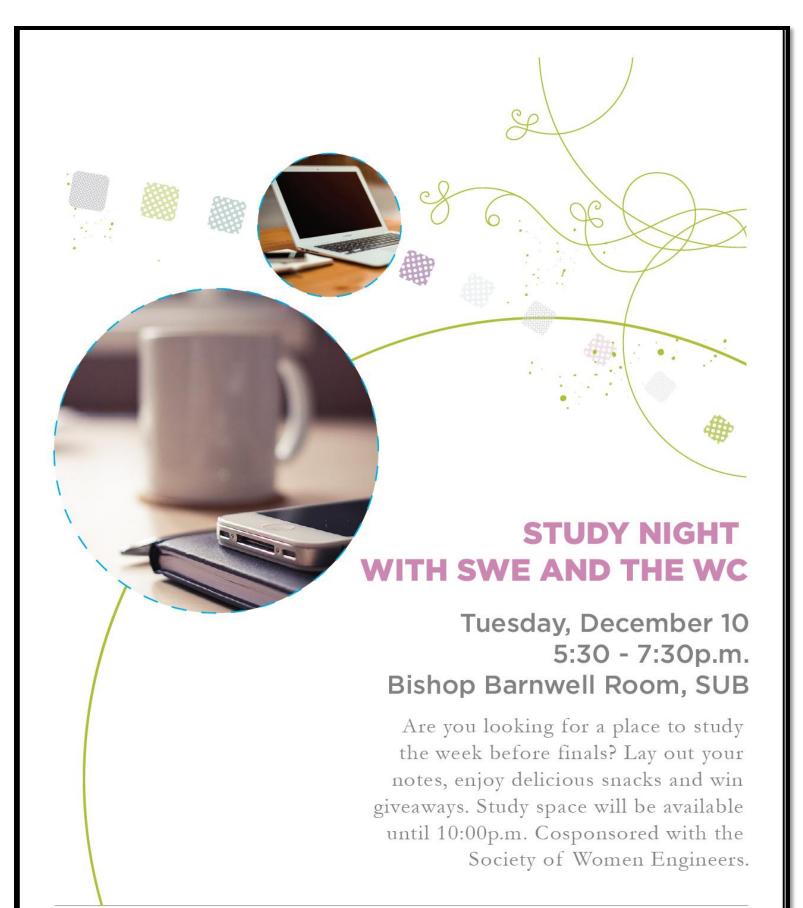

#### "Final's Relief C and C"

Join the ISS staff on Wednesday, December 18 to take a break from studying or celebrate the end of a great semester