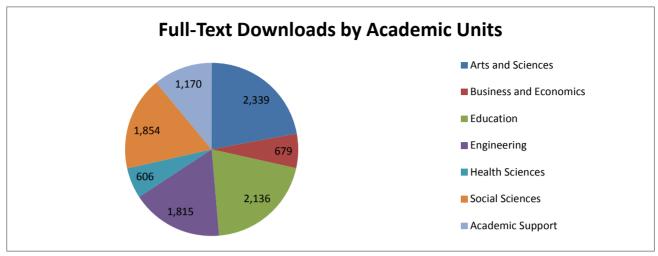

| 711   |
| Public Policy and Administration                  | 131   |
| Public Policy Center Research and Reports         | 149   |
| Social Work                                       | 129   |
| Sociology                                         | 63    |
| Academic Support                                  | 1,170 |
| Library Publications                              | 1,155 |
| Library Events                                    | 7     |
| Data Management Services                          | 8     |

<sup>\*</sup> Information contained in this report only represents data related to files included in ScholarWorks. Departments and faculty interested in contributing their scholarship should contact ScholarWorks at 426-2580 or scholarworks@boisestate.edu.







\_\_\_\_\_

| Top 20 Downloaded Boise State Publications (1/1/2016 - 1/31/2016)                                                           |                                                                |                 |       |
|-----------------------------------------------------------------------------------------------------------------------------|----------------------------------------------------------------|-----------------|-------|
| Title                                                                                                                       | URL                                                            | First Published | Total |
| The Quick Response (QR) Code: Graphic Potential for Libraries                                                               |