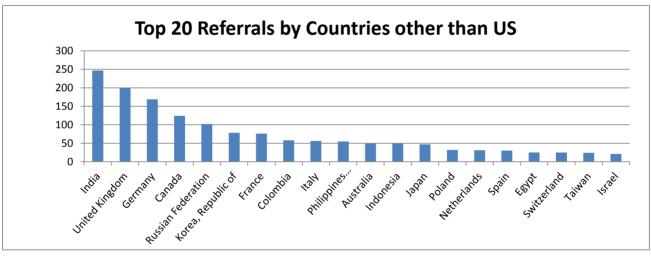

| 711   |
| Public Policy and Administration                  | 131   |
| Public Policy Center Research and Reports         | 149   |
| Social Work                                       | 129   |
| Sociology                                         | 63    |
| Academic Support                                  | 1,170 |
| Library Publications                              | 1,155 |
| Library Events                                    | 7     |
| Data Management Services                          | 8     |

<sup>\*</sup> Information contained in this report only represents data related to files included in ScholarWorks. Departments and faculty interested in contributing their scholarship should contact ScholarWorks at 426-2580 or scholarworks@boisestate.edu.







\_\_\_\_\_

| Top 20 Downloaded Boise State Publications (1/1/2016 - 1/31/2016)                                                           |                                                                |                 |       |
|-----------------------------------------------------------------------------------------------------------------------------|----------------------------------------------------------------|-----------------|-------|
| Title                                                                                                                       | URL                                                            | First Published | Total |
| The Quick Response (QR) Code: Graphic Potential for Libraries                                                               | h