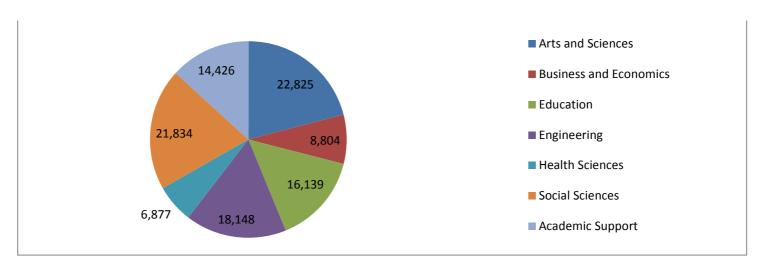

| Multimedia Image Galleries                              |         | 679           |
|---------------------------------------------------------|---------|---------------|
| ScholarWorks Documents                                  |         | 140           |
| ScholarWorks Reports                                    |         | 222           |
| SelectedWorks Downloads                                 |         | 9,408         |
| Service Learning Program                                |         | 565           |
| University Author Recognition Bibliography              |         | 283           |
| Undergraduate Student Scholarship                       | 8,861   |               |
| Student Research Initiative                             |         | 768           |
| innovate@boisestate                                     |         | 42            |
| Mathematics Undergraduate Theses                        |         | 189           |
| Past Undergraduate Research Conferences                 |         | 242           |
| 2009 Undergraduate Research Conference                  |         | 174           |
| 2010 Undergraduate Research Conference                  |         | 2,683         |
| 2011 Undergraduate Research Conference                  |         | 483           |
| 2012 Undergraduate Research Conference                  |         | 316           |
| 2013 Undergraduate Research Conference                  |         | 468           |
| 2014 Undergraduate Research Conference                  |         | 2063          |
| 2015 Undergraduate Research Conference                  |         | 720           |
| BRC Student Presentations                               |         | 13            |
| BFA Exhibits                                            |         | 681           |
| Intensive Semester Learning Experience (ISLE)           |         | 19            |
| Faculty Scholarship - By Academic Unit                  | 109,053 | 22.025        |
| Arts and Sciences                                       |         | <i>22,825</i> |
| Art                                                     |         | 233           |
| Biology                                                 |         | 4,733         |
| Biomolecular Research Center                            |         | 121           |
| Chemistry                                               |         | 359           |
| English                                                 |         | 1,188         |
| CGISS                                                   |         | 4,045         |
| Geosciences                                             |         | 4,409<br>307  |
| Idaho Bird Observatory                                  |         |               |
| IDeA Network for Biomedical Research Excellence (INBRE) |         | 26<br>65      |
| Linguistics Lab  Math                                   |         |               |
|                                                         |         | 2,851<br>631  |
| Modern Languages                                        |         | 58            |
| Music<br>Philosophy                                     |         | 179           |
| Physics                                                 |         | 3,599         |
| Raptor Research Center                                  |         | 3,399<br>21   |
| Theatre Arts                                            |         | N/A*          |
| Business and Economics                                  |         | 8,804         |
| Accountancy                                             |         | 2,789         |
| Economics                                               |         | 1,252         |
| International Business Program                          |         | 498           |
| Management                                              |         | 2,289         |
| Marketing                                               |         | 1,976         |
| Education                                               |         | 16,139        |
| Bilingual Education                                     |         | 1,085         |
| CIFS                                                    |         | 2,675         |
| Counselor Education                                     |         | 1,206         |
| Education Technology                                    |         | 5,845         |
| Kinesiology                                             |         | 2,754         |
| Literacy                                                |         | 664           |
| Special Education/Early Childhood                       |         | 1,910         |
|                                                         |         | •             |

| Engineering                                       | 18,148 |
|---------------------------------------------------|--------|
| Civil Engineering                                 | 2,383  |
| Computer Science                                  | 395    |
| Construction Management                           | 128    |
| Electrical and Computer Engineering               | 8,696  |
| IT and SCM                                        | 1,804  |
| Materials Science                                 | 1,482  |
| Mechanical and Biomedical Engineering             | 2,687  |
| Organizational Performance and Workplace Learning | 573    |
| Health Sciences                                   | 6,877  |
| Community and Environmental Health                | 552    |
| Nursing                                           | 6,305  |
| Radiological Sciences                             | N/A*   |
| Respiratory Therapy                               | 20     |
| Social Sciences                                   | 21,834 |
| Annual Idaho Public Policy Surveys                | 74     |
| Anthropology                                      | 843    |
| Communication                                     | 1,057  |
| Community and Regional Planning                   | 489    |
| Criminal Justice                                  | 1,644  |
| History                                           | 1,604  |
| Military Science                                  | N/A*   |
| Political Science                                 | 1,369  |
| Psychology                                        | 9,049  |
| Public Policy and Administration                  | 1,712  |
| Public Policy Center Research and Reports         | 1,919  |
| Social Work                                       | 1,355  |
| Sociology                                         | 719    |
| Academic Support                                  | 14,426 |
| Library Publications                              | 14,283 |
| Library Events                                    | 54     |
| Data Management Services                          | 89     |