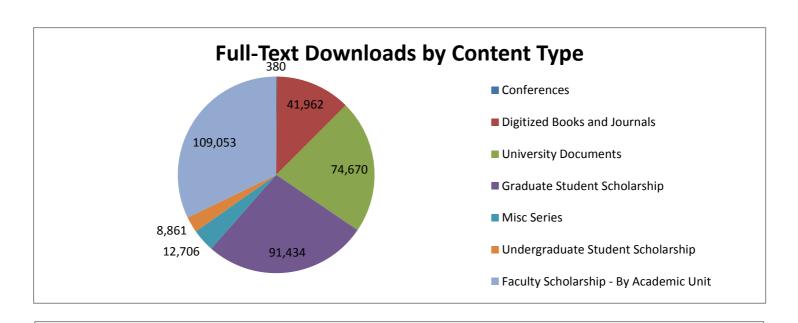

### SCHOLARWORKS STATISTICS - 2015

| 39,066 |
|--------|
|        |
| 44,173 |
|        |
| 29,821 |
| 4      |

| Full | -Text D | own | oads l | ov Col | lection |
|------|---------|-----|--------|--------|---------|
|------|---------|-----|--------|--------|---------|

| Digitized Books and Journals                                             | 41,962 |        |
|--------------------------------------------------------------------------|--------|--------|
| Ahsahta Press                                                            | 41,302 | 1,629  |
| BOGA Journal                                                             |        | 1,338  |
| Faculty Authored Books                                                   |        | 1,589  |
| McNair Scholars Journal                                                  |        | 27,301 |
| Western Writers Online                                                   |        | 97     |
| Western Writers Series                                                   |        | 10,008 |
| University Documents                                                     | 74,670 | _0,000 |
| Associated Students of Boise State University                            | ,      | 420    |
| Boise State University Office of Associated Professionals                |        | 296    |
| Commencement Programs                                                    |        | 11,499 |
| Facts & Figures                                                          |        | 106    |
| FOCUS on Boise State                                                     |        | 6,686  |
| HRS Review                                                               |        | 425    |
| International Student Services                                           |        | 346    |
| Library Newsletters                                                      |        | 173    |
| Music Programs                                                           |        | 818    |
| Office of Information Technology                                         |        | 397    |
| Office of the Provost                                                    |        | 77     |
| Student Handbooks                                                        |        | 731    |
| Student Newspapers                                                       |        | 30,920 |
| Student Union Reports                                                    |        | 730    |
| Student Yearbooks                                                        |        | 5,724  |
| Theatre Posters                                                          |        | 261    |
| Theatre Programs                                                         |        | 2,141  |
| University Books                                                         |        | 4,417  |
| University Catalogs                                                      |        | 8,379  |
| Women Making History                                                     |        | 124    |
| Conferences                                                              | 380    |        |
| Idaho Conference on Undergraduate Research                               |        | 194    |
| Mobile Learning Symposium                                                |        | 52     |
| Taking Linguistics Beyond Linguistics Programs and Departments Symposium |        | 134    |
| Graduate Student Scholarship                                             | 91,434 |        |
| Boise State University Theses and Dissertations                          |        | 80,009 |
| Boise State University Graduate Projects                                 |        | 11,425 |
| MFA Exhibits                                                             |        | N/A*   |
| Misc Series                                                              | 12,706 |        |
| Act Now Project                                                          |        | 2      |
| Boise State Maker Projects                                               |        | 12     |
| Boise State Patents                                                      |        | 757    |
| CTL Teaching Gallery                                                     |        | 59     |
| Energy Policy Institute                                                  |        | 27     |
| Idaho LGBTQ Oral History Project                                         |        | 139    |
| Idea of Nature                                                           |        | 413    |
|                                                                          |        |        |

| Multimedia Image Galleries                              |         | 679           |
|---------------------------------------------------------|---------|---------------|
| ScholarWorks Documents                                  |         | 140           |
| ScholarWorks Reports                                    |         | 222           |
| SelectedWorks Downloads                                 |         | 9,408         |
| Service Learning Program                                |         | 565           |
| University Author Recognition Bibliography              |         | 283           |
| Undergraduate Student Scholarship                       | 8,861   |               |
| Student Research Initiative                             |         | 768           |
| innovate@boisestate                                     |         | 42            |
| Mathematics Undergraduate Theses                        |         | 189           |
| Past Undergraduate Research Conferences                 |         | 242           |
| 2009 Undergraduate Research Conference                  |         | 174           |
| 2010 Undergraduate Research Conference                  |         | 2,683         |
| 2011 Undergraduate Research Conference                  |         | 483           |
| 2012 Undergraduate Research Conference                  |         | 316           |
| 2013 Undergraduate Research Conference                  |         | 468           |
| 2014 Undergraduate Research Conference                  |         | 2063          |
| 2015 Undergraduate Research Conference                  |         | 720           |
| BRC Student Presentations                               |         | 13            |
| BFA Exhibits                                            |         | 681           |
| Intensive Semester Learning Experience (ISLE)           |         | 19            |
| Faculty Scholarship - By Academic Unit                  | 109,053 | 22.025        |
| Arts and Sciences                                       |         | <i>22,825</i> |
| Art                                                     |         | 233           |
| Biology                                                 |         | 4,733         |
| Biomolecular Research Center                            |         | 121           |
| Chemistry                                               |         | 359           |
| English                                                 |         | 1,188         |
| CGISS                                                   |         | 4,045         |
| Geosciences                                             |         | 4,409<br>307  |
| Idaho Bird Observatory                                  |         |               |
| IDeA Network for Biomedical Research Excellence (INBRE) |         | 26<br>65      |
| Linguistics Lab  Math                                   |         |               |
|                                                         |         | 2,851<br>631  |
| Modern Languages                                        |         | 58            |
| Music<br>Philosophy                                     |         | 179           |
| Physics                                                 |         | 3,599         |
| Raptor Research Center                                  |         | 3,399<br>21   |
| Theatre Arts                                            |         | N/A*          |
| Business and Economics                                  |         | 8,804         |
| Accountancy                                             |         | 2,789         |
| Economics                                               |         | 1,252         |
| International Business Program                          |         | 498           |
| Management                                              |         | 2,289         |
| Marketing                                               |         | 1,976         |
| Education                                               |         | 16,139        |
| Bilingual Education                                     |         | 1,085         |
| CIFS                                                    |         | 2,675         |
| Counselor Education                                     |         | 1,206         |
| Education Technology                                    |         | 5,845         |
| Kinesiology                                             |         | 2,754         |
| Literacy                                                |         | 664           |
| Special Education/Early Childhood                       |         | 1,910         |
|                                                         |         | •             |

| Engineering                                       | 18,148 |
|---------------------------------------------------|--------|
| Civil Engineering                                 | 2,383  |
| Computer Science                                  | 395    |
| Construction Management                           | 128    |
| Electrical and Computer Engineering               | 8,696  |
| IT and SCM                                        | 1,804  |
| Materials Science                                 | 1,482  |
| Mechanical and Biomedical Engineering             | 2,687  |
| Organizational Performance and Workplace Learning | 573    |
| Health Sciences                                   | 6,877  |
| Community and Environmental Health                | 552    |
| Nursing                                           | 6,305  |
| Radiological Sciences                             | N/A*   |
| Respiratory Therapy                               | 20     |
| Social Sciences                                   | 21,834 |
| Annual Idaho Public Policy Surveys                | 74     |
| Anthropology                                      | 843    |
| Communication                                     | 1,057  |
| Community and Regional Planning                   | 489    |
| Criminal Justice                                  | 1,644  |
| History                                           | 1,604  |
| Military Science                                  | N/A*   |
| Political Science                                 | 1,369  |
| Psychology                                        | 9,049  |
| Public Policy and Administration                  | 1,712  |
| Public Policy Center Research and Reports         | 1,919  |
| Social Work                                       | 1,355  |
| Sociology                                         | 719    |
| Academic Support                                  | 14,426 |
| Library Publications                              | 14,283 |
| Library Events                                    | 54     |
| Data Management Services                          | 89     |