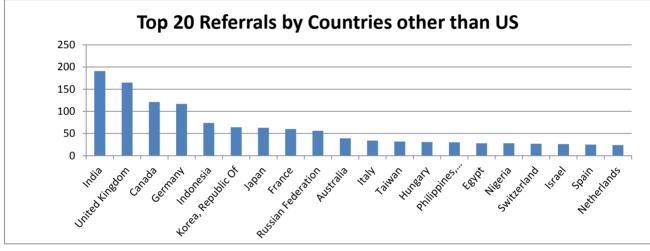

| Data Management Services                          | 6     |

\* Information contained in this report only represents data related to files included in ScholarWorks. Departments and faculty interested in contributing their scholarship should contact ScholarWorks at 426-2580 or scholarworks@boisestate.edu.







| Top 20 Downloaded Boise State Publications (12/1/2015 - 12/31/2015)                                                                                                                                   |                                                                |                 |       |
|-------------------------------------------------------------------------------------------------------------------------------------------------------------------------------------------------------|----------------------------------------------------------------|-----------------|-------|
| Title                                                                                                                                                                                                 | URL