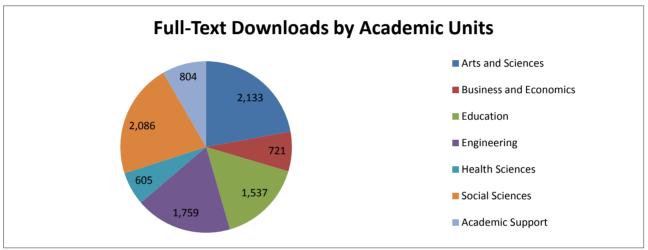

| Misc Series                                                                           | 1,061 |        |
|---------------------------------------------------------------------------------------|-------|--------|
| Act Now Project                                                                       | ,     | N/A*   |
| Boise State Maker Projects                                                            |       | N/A*   |
| Boise State Patents                                                                   |       | 58     |
| CTL Teaching Gallery                                                                  |       | 4      |
| Energy Policy Institute                                                               |       | 2      |
| Idaho LGBTQ Oral History Project                                                      |       | 9      |
| Idea of Nature                                                                        |       | 10     |
| Multimedia Image Galleries                                                            |       | 7      |
| ScholarWorks Documents                                                                |       | 11     |
| ScholarWorks Reports                                                                  |       | 54     |
| SelectedWorks Downloads                                                               |       | 806    |
| Service Learning Program                                                              |       | 63     |
| University Author Recognition Bibliography                                            |       | 37     |
| Undergraduate Student Scholarship                                                     | 817   |        |
| Student Research Initiative                                                           |       | 77     |
| Mathematics Undergraduate Theses                                                      |       | 13     |
| innovate@boisestate                                                                   |       | 3      |
| Past Undergraduate Research Conferences                                               |       | 32     |
| 2009 Undergraduate Research Conference                                                |       | 23     |
| 2010 Undergraduate Research Conference                                                |       | 274    |
| 2011 Undergraduate Research Conference                                                |       | 38     |
| 2012 Undergraduate Research Conference                                                |       | 32     |
| 2013 Undergraduate Research Conference                                                |       | 45     |
| 2014 Undergraduate Research Conference                                                |       | 178    |
| 2015 Undergraduate Research Conference                                                |       | 89     |
| BRC Student Presentations                                                             |       | 2      |
| BFA Exhibits Intensive Semester Learning Experience (ISLE)                            |       | 5<br>6 |
| Intensive Semester Learning Experience (ISLE)  Faculty Scholarship - By Academic Unit | 9,645 | O      |
| Arts and Sciences                                                                     | 3,043 | 2,133  |
| Art                                                                                   |       | 34     |
| Biology                                                                               |       | 422    |
| Biomolecular Research Center                                                          |       | 18     |
| Chemistry                                                                             |       | 41     |
| English                                                                               |       | 104    |
| CGISS                                                                                 |       | 412    |
| Geosciences                                                                           |       | 351    |
| Idaho Bird Observatory                                                                |       | 12     |
| IDeA Network for Biomedical Research Excellence (INBRE)                               |       | 1      |
| Linguistics Lab                                                                       |       | 6      |
| Math                                                                                  |       | 280    |
| Modern Languages                                                                      |       | 36     |
| Music                                                                                 |       | 10     |
| Philosophy                                                                            |       | 24     |
| Physics                                                                               |       | 381    |
| Raptor Research Center                                                                |       | 1      |
| Theatre Arts                                                                          |       | N/A*   |
| Business and Economics                                                                |       | 721    |
| Accountancy                                                                           |       | 226    |
| Economics                                                                             |       | 124    |
| International Business Program                                                        |       | 44     |
| Management                                                                            |       | 168    |
| Marketing                                                                             |       | 159    |

| Education                                         | 1,537 |
|---------------------------------------------------|-------|
| Bilingual Education                               | 147   |
| CIFS                                              | 287   |
| Counselor Education                               | 121   |
| Education Technology                              | 435   |
| Kinesiology                                       | 284   |
| Literacy                                          | 63    |
| Special Education/Early Childhood                 | 200   |
| Engineering                                       | 1,759 |
| Civil Engineering                                 | 195   |
| Computer Science                                  | 46    |
| Construction Management                           | 7     |
| Electrical and Computer Engineering               | 851   |
| IT and SCM                                        | 176   |
| Materials Science                                 | 147   |
| Mechanical and Biomedical Engineering             | 251   |
| Organizational Performance and Workplace Learning | 86    |
| Health Sciences                                   | 605   |
| Community and Environmental Health                | 50    |
| Nursing                                           | 555   |
| Radiological Sciences                             | N/A*  |
| Respiratory Therapy                               | N/A*  |
| Social Sciences                                   | 2,086 |
| Annual Idaho Public Policy Surveys                | N/A*  |
| Anthropology                                      | 103   |
| Communication                                     | 111   |
| Community and Regional Planning                   | 39    |
| Criminal Justice                                  | 152   |
| History                                           | 125   |
| Military Science                                  | N/A*  |
| Political Science                                 | 174   |
| Psychology                                        | 864   |
| Public Policy and Administration                  | 176   |
| Public Policy Center Research and Reports         | 140   |
| Social Work                                       | 143   |
| Sociology                                         | 59    |
| Academic Support                                  | 804   |
| Library Publications                              | 788   |
| Library Events                                    | 3     |
| Data Management Services                          | 13    |
|                                                   |       |