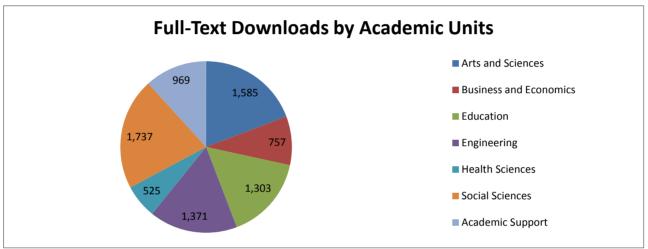

N/A\*

MFA Exhibits

| Misc Series                                                                                                      | 891                                               |
|------------------------------------------------------------------------------------------------------------------|---------------------------------------------------|
| Act Now Project                                                                                                  | N/A*                                              |
| Boise State Maker Projects                                                                                       | 4                                                 |
| Boise State Patents                                                                                              | 47                                                |
| CTL Teaching Gallery                                                                                             | 2                                                 |
| Energy Policy Institute                                                                                          | 1                                                 |
| Idaho LGBTQ Oral History Project                                                                                 | N/A*                                              |
| Idea of Nature                                                                                                   | 28                                                |
| Multimedia Image Galleries                                                                                       | 5                                                 |
| ScholarWorks Documents                                                                                           | 10                                                |
| ScholarWorks Reports                                                                                             | 37                                                |
| SelectedWorks Downloads                                                                                          | 683                                               |
| Service Learning Program                                                                                         | 41                                                |
| University Author Recognition Bibliography                                                                       | 33                                                |
| Undergraduate Student Scholarship                                                                                | 628                                               |
| Student Research Initiative                                                                                      | 45                                                |
| Mathematics Undergraduate Theses                                                                                 | 12                                                |
| innovate@boisestate                                                                                              | 1                                                 |
| Past Undergraduate Research Conferences                                                                          | N/A*                                              |
| 2009 Undergraduate Research Conference                                                                           | 16                                                |
| 2010 Undergraduate Research Conference                                                                           | 278                                               |
| 2011 Undergraduate Research Conference                                                                           | 26                                                |
| 2012 Undergraduate Research Conference                                                                           | 29                                                |
| 2013 Undergraduate Research Conference                                                                           | 37                                                |
| 2014 Undergraduate Research Conference                                                                           | 133                                               |
| 2015 Undergraduate Research Conference                                                                           | 44                                                |
| BRC Student Presentations                                                                                        | 3                                                 |
| BFA Exhibits                                                                                                     | 3                                                 |
| Intensive Semester Learning Experience (ISLE)                                                                    | 1                                                 |
| Faculty Scholarship - By Academic Unit                                                                           | 8,247                                             |
| Arts and Sciences                                                                                                | 1,585                                             |
| Art                                                                                                              | 29                                                |
| Biology                                                                                                          | 340                                               |
| Biomolecular Research Center                                                                                     | 6                                                 |
| Chemistry                                                                                                        | 19                                                |
| English                                                                                                          | 95                                                |
| CGISS                                                                                                            | 277                                               |
| Geosciences                                                                                                      | 232                                               |
| Idaho Bird Observatory                                                                                           | 21                                                |
| IDeA Network for Biomedical Research Excellence (INBRE)                                                          | 7                                                 |
| Linguistics Lab                                                                                                  | 6                                                 |
| Math Madara Languages                                                                                            | 177<br>38                                         |
| Modern Languages Music                                                                                           | 30                                                |
| Philosophy                                                                                                       | 20                                                |
|                                                                                                                  |                                                   |
|                                                                                                                  |                                                   |
| Physics Pantor Research Center                                                                                   | 311                                               |
| Raptor Research Center                                                                                           | 311<br>3                                          |
| Raptor Research Center<br>Theatre Arts                                                                           | 311<br>3<br>N/A*                                  |
| Raptor Research Center Theatre Arts Business and Economics                                                       | 311<br>3<br>N/A*<br><b>757</b>                    |
| Raptor Research Center Theatre Arts  Business and Economics Accountancy                                          | 311<br>3<br>N/A*<br><b>757</b><br>343             |
| Raptor Research Center Theatre Arts  Business and Economics Accountancy Economics                                | 311<br>3<br>N/A*<br><b>757</b><br>343<br>70       |
| Raptor Research Center Theatre Arts  Business and Economics Accountancy Economics International Business Program | 311<br>3<br>N/A*<br><b>757</b><br>343<br>70<br>37 |
| Raptor Research Center Theatre Arts  Business and Economics Accountancy Economics                                | 311<br>3<br>N/A*<br><b>757</b><br>343<br>70       |

| Ed. artis                                         | 4 202 |
|---------------------------------------------------|-------|
| Education  Divine all 5 de actives                | 1,303 |
| Bilingual Education                               | 115   |
| CIFS                                              | 264   |
| Counselor Education                               | 94    |
| Education Technology                              | 385   |
| Kinesiology                                       | 213   |
| Literacy                                          | 54    |
| Special Education/Early Childhood                 | 178   |
| Engineering                                       | 1,371 |
| Civil Engineering                                 | 174   |
| Computer Science                                  | 54    |
| Construction Management                           | 4     |
| Electrical and Computer Engineering               | 620   |
| IT and SCM                                        | 144   |
| Materials Science                                 | 129   |
| Mechanical and Biomedical Engineering             | 202   |
| Organizational Performance and Workplace Learning | 44    |
| Health Sciences                                   | 525   |
| Community and Environmental Health                | 38    |
| Nursing                                           | 486   |
| Radiological Sciences                             | N/A*  |
| Respiratory Therapy                               | 1     |
| Social Sciences                                   | 1,737 |
| Annual Idaho Public Policy Surveys                | 8     |
| Anthropology                                      | 78    |
| Communication                                     | 77    |
| Community and Regional Planning                   | 33    |
| Criminal Justice                                  | 114   |
| History                                           | 88    |
| Military Science                                  | N/A*  |
| Political Science                                 | 126   |
| Psychology                                        | 670   |
| Public Policy and Administration                  | 132   |
| Public Policy Center Research and Reports         | 211   |
| Social Work                                       | 141   |
| Sociology                                         | 59    |
| Academic Support                                  | 969   |
| Library Publications                              | 895   |
| Library Events                                    | 9     |
| Data Management Services                          | 65    |
|                                                   |       |