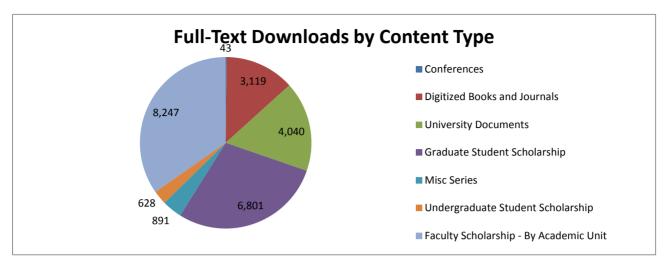

| Full-Text Downloads by Collection                                        |       |       |
|--------------------------------------------------------------------------|-------|-------|
| Digitized Books and Journals                                             | 3,119 |       |
| Ahsahta Press                                                            |       | 98    |
| BOGA Journal                                                             |       | 88    |
| Faculty Authored Books                                                   |       | 60    |
| McNair Scholars Journal                                                  |       | 2,009 |
| Western Writers Online                                                   |       | 7     |
| Western Writers Series                                                   |       | 857   |
| University Documents                                                     | 4,040 |       |
| Associated Students of Boise State University                            |       | 35    |
| Boise State University Office of Associated Professionals                |       | 27    |
| Commencement Programs                                                    |       | 891   |
| Facts & Figures                                                          |       | 21    |
| FOCUS on Boise State                                                     |       | 396   |
| HRS Review                                                               |       | 30    |
| International Student Services                                           |       | 32    |
| Library Newsletters                                                      |       | 7     |
| Music Programs                                                           |       | 48    |
| Office of Information Technology                                         |       | 8     |
| Office of the Provost                                                    |       | 12    |
| Student Handbooks                                                        |       | 51    |
| Student Newspapers                                                       |       | 1,882 |
| Student Union Reports                                                    |       | 38    |
| Student Yearbooks                                                        |       | 40    |
| Theatre Posters                                                          |       | 25    |
| Theatre Programs                                                         |       | 102   |
| University Books                                                         |       | 45    |
| University Catalogs                                                      |       | 339   |
| Women Making History                                                     |       | 11    |
| Conferences                                                              | 43    |       |
| Idaho Conference on Undergraduate Research                               |       | 38    |
| Mobile Learning Symposium                                                |       | N/A*  |
| Taking Linguistics Beyond Linguistics Programs and Departments Symposium |       | 5     |
| Graduate Student Scholarship                                             | 6,801 |       |
| Boise State University Theses and Dissertations                          |       | 5,675 |
| Boise State University Graduate Projects                                 |       | 1,126 |
| A = A = 1 11 1.                                                          |       | /     |

N/A\*

MFA Exhibits

| Misc Series                                                                                                      | 891                                               |
|------------------------------------------------------------------------------------------------------------------|---------------------------------------------------|
| Act Now Project                                                                                                  | N/A*                                              |
| Boise State Maker Projects                                                                                       | 4                                                 |
| Boise State Patents                                                                                              | 47                                                |
| CTL Teaching Gallery                                                                                             | 2                                                 |
| Energy Policy Institute                                                                                          | 1                                                 |
| Idaho LGBTQ Oral History Project                                                                                 | N/A*                                              |
| Idea of Nature                                                                                                   | 28                                                |
| Multimedia Image Galleries                                                                                       | 5                                                 |
| ScholarWorks Documents                                                                                           | 10                                                |
| ScholarWorks Reports                                                                                             | 37                                                |
| SelectedWorks Downloads                                                                                          | 683                                               |
| Service Learning Program                                                                                         | 41                                                |
| University Author Recognition Bibliography                                                                       | 33                                                |
| Undergraduate Student Scholarship                                                                                | 628                                               |
| Student Research Initiative                                                                                      | 45                                                |
| Mathematics Undergraduate Theses                                                                                 | 12                                                |
| innovate@boisestate                                                                                              | 1                                                 |
| Past Undergraduate Research Conferences                                                                          | N/A*                                              |
| 2009 Undergraduate Research Conference                                                                           | 16                                                |
| 2010 Undergraduate Research Conference                                                                           | 278                                               |
| 2011 Undergraduate Research Conference                                                                           | 26                                                |
| 2012 Undergraduate Research Conference                                                                           | 29                                                |
| 2013 Undergraduate Research Conference                                                                           | 37                                                |
| 2014 Undergraduate Research Conference                                                                           | 133                                               |
| 2015 Undergraduate Research Conference                                                                           | 44                                                |
| BRC Student Presentations                                                                                        | 3                                                 |
| BFA Exhibits                                                                                                     | 3                                                 |
| Intensive Semester Learning Experience (ISLE)                                                                    | 1                                                 |
| Faculty Scholarship - By Academic Unit                                                                           | 8,247                                             |
| Arts and Sciences                                                                                                | 1,585                                             |
| Art                                                                                                              | 29                                                |
| Biology                                                                                                          | 340                                               |
| Biomolecular Research Center                                                                                     | 6                                                 |
| Chemistry                                                                                                        | 19                                                |
| English                                                                                                          | 95                                                |
| CGISS                                                                                                            | 277                                               |
| Geosciences                                                                                                      | 232                                               |
| Idaho Bird Observatory                                                                                           | 21                                                |
| IDeA Network for Biomedical Research Excellence (INBRE)                                                          | 7                                                 |
| Linguistics Lab                                                                                                  | 6                                                 |
| Math Madara Languages                                                                                            | 177<br>38                                         |
| Modern Languages Music                                                                                           | 30                                                |
| Philosophy                                                                                                       | 20                                                |
|                                                                                                                  |                                                   |
|                                                                                                                  |                                                   |
| Physics Pantor Research Center                                                                                   | 311                                               |
| Raptor Research Center                                                                                           | 311<br>3                                          |
| Raptor Research Center<br>Theatre Arts                                                                           | 311<br>3<br>N/A*                                  |
| Raptor Research Center Theatre Arts Business and Economics                                                       | 311<br>3<br>N/A*<br><b>757</b>                    |
| Raptor Research Center Theatre Arts  Business and Economics Accountancy                                          | 311<br>3<br>N/A*<br><b>757</b><br>343             |
| Raptor Research Center Theatre Arts  Business and Economics Accountancy Economics                                | 311<br>3<br>N/A*<br><b>757</b><br>343<br>70       |
| Raptor Research Center Theatre Arts  Business and Economics Accountancy Economics International Business Program | 311<br>3<br>N/A*<br><b>757</b><br>343<br>70<br>37 |
| Raptor Research Center Theatre Arts  Business and Economics Accountancy Economics                                | 311<br>3<br>N/A*<br><b>757</b><br>343<br>70       |

| Ed. artis                                         | 4 202 |
|---------------------------------------------------|-------|
| Education  Divine all 5 de actives                | 1,303 |
| Bilingual Education                               | 115   |
| CIFS                                              | 264   |
| Counselor Education                               | 94    |
| Education Technology                              | 385   |
| Kinesiology                                       | 213   |
| Literacy                                          | 54    |
| Special Education/Early Childhood                 | 178   |
| Engineering                                       | 1,371 |
| Civil Engineering                                 | 174   |
| Computer Science                                  | 54    |
| Construction Management                           | 4     |
| Electrical and Computer Engineering               | 620   |
| IT and SCM                                        | 144   |
| Materials Science                                 | 129   |
| Mechanical and Biomedical Engineering             | 202   |
| Organizational Performance and Workplace Learning | 44    |
| Health Sciences                                   | 525   |
| Community and Environmental Health                | 38    |
| Nursing                                           | 486   |
| Radiological Sciences                             | N/A*  |
| Respiratory Therapy                               | 1     |
| Social Sciences                                   | 1,737 |
| Annual Idaho Public Policy Surveys                | 8     |
| Anthropology                                      | 78    |
| Communication                                     | 77    |
| Community and Regional Planning                   | 33    |
| Criminal Justice                                  | 114   |
| History                                           | 88    |
| Military Science                                  | N/A*  |
| Political Science                                 | 126   |
| Psychology                                        | 670   |
| Public Policy and Administration                  | 132   |
| Public Policy Center Research and Reports         | 211   |
| Social Work                                       | 141   |
| Sociology                                         | 59    |
| Academic Support                                  | 969   |
| Library Publications                              | 895   |
| Library Events                                    | 9     |
| Data Management Services                          | 65    |
|                                                   |       |