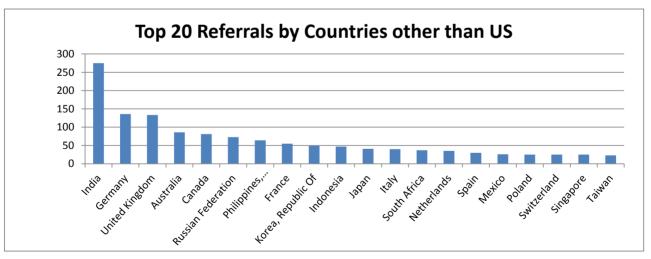

Administration                  | 132   |
| Public Policy Center Research and Reports         | 211   |
| Social Work                                       | 141   |
| Sociology                                         | 59    |
| Academic Support                                  | 969   |
| Library Publications                              | 895   |
| Library Events                                    | 9     |
| Data Management Services                          | 65    |
|                                                   |       |

<sup>\*</sup> Information contained in this report only represents data related to files included in ScholarWorks. Departments and faculty interested in contributing their scholarship should contact ScholarWorks at 426-2580 or scholarworks@boisestate.edu.







| Top 20 Downloaded Boise State Publications (9/1/2015 - 9/30/2015)                                                                                                                               |                                                                |                 |       |
|-------------------------------------------------------------------------------------------------------------------------------------------------------------------------------------------------|----------------------------------------------------------------|-----------------|-------|
| Title                                                                                                                                                                                           | URL