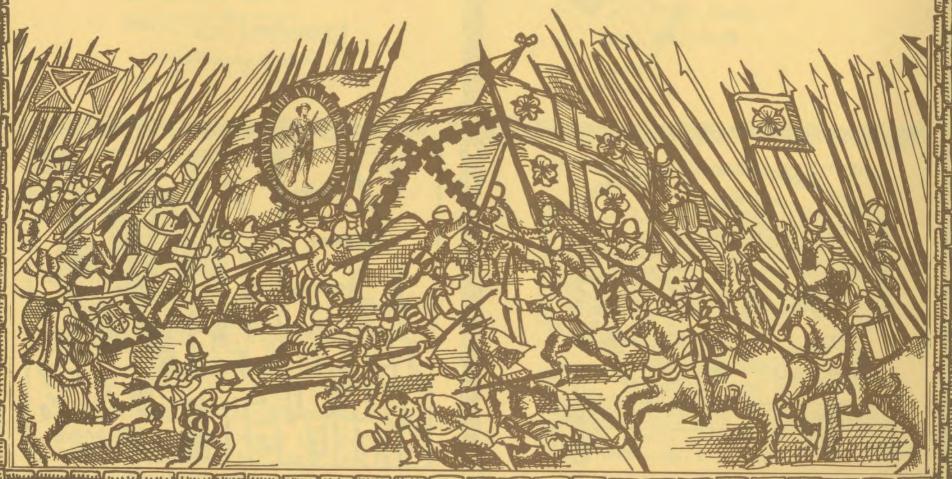

Elizabeth I was queen of England from 1558 to 1603, but the Elizabethan Age lasted until the late 1620's. This period is often called the "Golden Age" of English history. It was the time of William Shakespeare, Sir Walter Raleigh, Sir Francis Drake, the defeat of the Spanish Armada, and the formation of the East India Company. These were also the years of the beginning of colonization in the New World.

People in the cities and countryside of England spent a great amount of their time in the streets and in the marketplaces. Great Faires were held

Mr. Fred J. Norman of Boise State College Theatre Arts Department is the author of the script and director of the Elizabethan Faire. Mr. Norman has received his B.A. degree from Arizona State University and his M.A. degree from Colorado State University. Highlights from his experience in the theatre include the "Outstanding Actor of the Year" award four times while in college, receiving national award for acting in 1957, the staging of many professional shows in Arizona with two winning national honors, the initiation of two repertory theatres, and work in television and summer stock theatre.

Mr. Terry Asla, Boise State College Theatre Arts Department, is responsible for the design and assembly of the highly adaptable portable stage used at the Elizabethan Faire.

annually in the major cities. In the country, Faires were major seasonal celebrations that were considered the most festive social events of the year. Merchants and traders arrived from distant lands and mingled with dancers, strolling minstrels, jesters and jugglers. For the townspeople and visitors it was a happy, colorful mixture of business and pleasure.

A major element of the Elizabethan Faire is an Elizabethan Court-Masque Stage and setting. This was designed by Mr. T. M. Alsa of Boise State College. This setting features a large turntable mounted on a raised platform stage. The decor is of Renaissance style arches, pillars, railings, and sculptured woodwork. In addition, awnings and draperies of appropriate color and richness complement the stage. The setting that greets the Faire-goers is one of moderately rustic mood, which is in keeping with the mood of the other design and decor of the Elizabethan Faire.