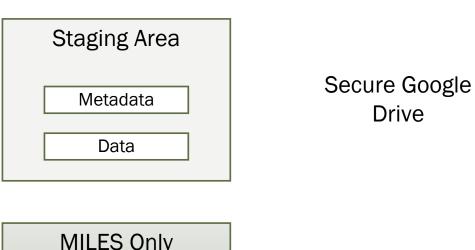

### Repository Design

### Repository Design Recommendation

**Boise State ScholarWorks** 

Drive