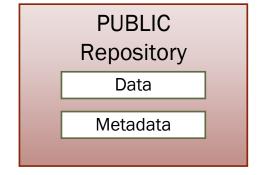

# Boise State University ScholarWorks

MILES Data Sets

Boise State Data Sets

9-8-2016

## Boise State MILES Data Management Workflows

Jean Barney Boise State University

#### Miles Data Publication Policy



<sup>\*</sup> Publication deadlines vary depending on type of data

#### Data Access Groups & Their Roles

Non-MILES Colleagues

- Create & Verify Data
- Draft Metadata
- Ingest Data

MILES Current Team Members

- Create & Verify Data
- Draft Metadata
- Ingest Data



Ingest Data

Data Manager

- Verify & Catalog Metadata
- Publish Data per Policy
- Manage Data Submissions
- Manage Data Access
- Provide Training & Support

### Repository Design







### Repository Design Recommendation







**Boise State ScholarWorks** 

Drive

#### **Publication Data Flow**





#### Public Repository - ScholarWorks