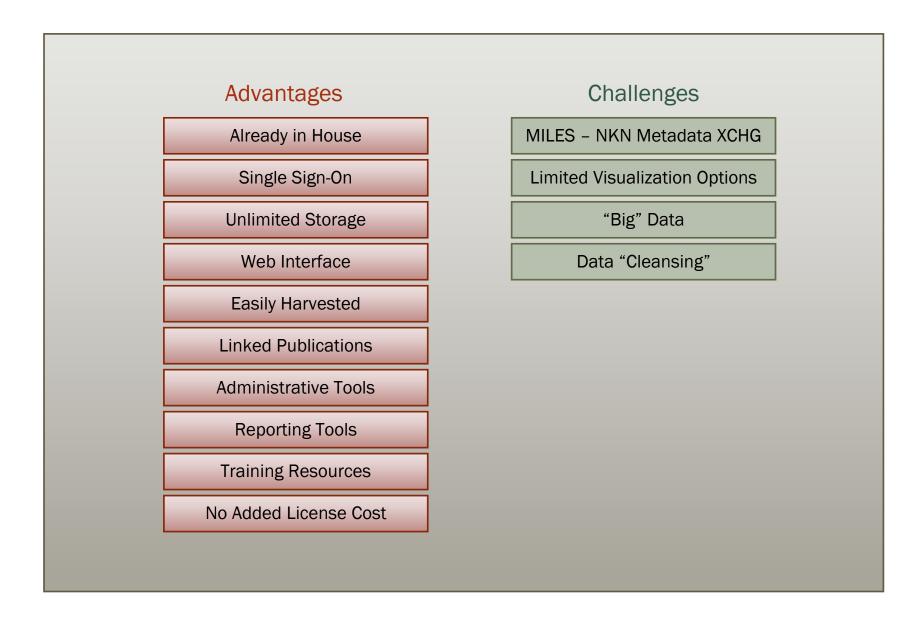

ScholarWorks

MILES Data Sets

Boise State Data Sets

9-8-2016

## Boise State MILES Data Management Workflows

Jean Barney Boise State University

#### Miles Data Publication Policy



<sup>\*</sup> Publication deadlines vary depending on type of data

#### Data Access Groups & Their Roles

Non-MILES Colleagues

- Create & Verify Data
- Draft Metadata
- Ingest Data

MILES Current Team Members

- Create & Verify Data
- Draft Metadata
- Ingest Data



Ingest Data

Data Manager

- Verify & Catalog Metadata
- Publish Data per Policy
- Manage Data Submissions
- Manage Data Access
- Provide Training & Support

### Repository Design







### Repository Design Recommendation







**Boise State ScholarWorks** 

Drive

#### **Publication Data Flow**





#### Public Repository - ScholarWorks