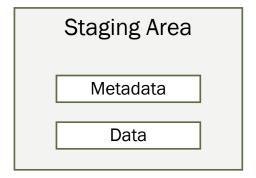

### Repository Design

### Repository Design Recommendation

**Boise State ScholarWorks** 

Drive