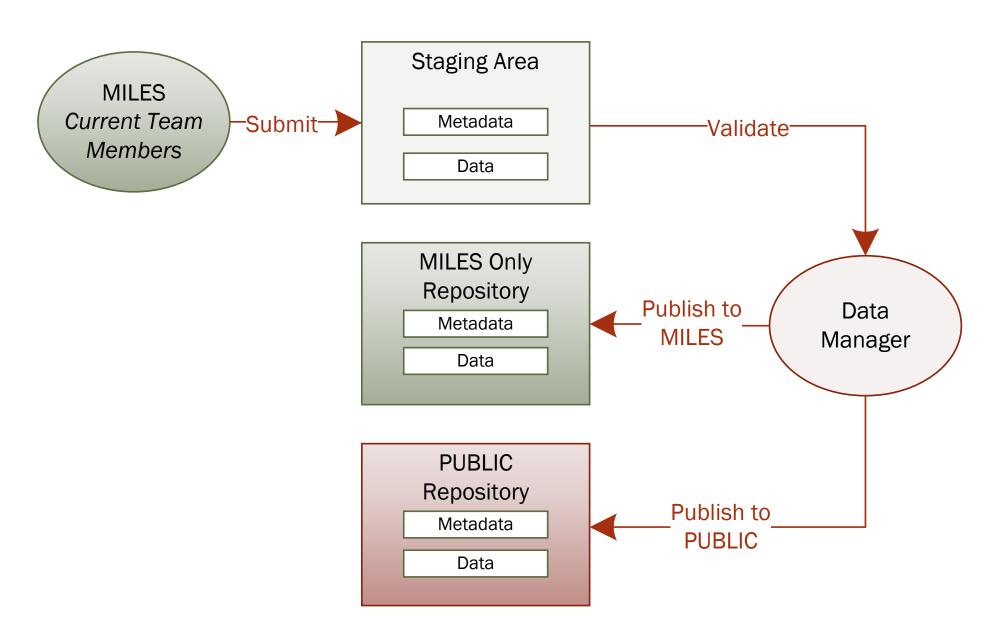

# Boise State University ScholarWorks

MILES Data Sets

Boise State Data Sets

9-8-2016

## Boise State MILES Data Management Workflows

Jean Barney Boise State University

#### Miles Data Publication Policy



<sup>\*</sup> Publication deadlines vary depending on type of data

#### Data Access Groups & Their Roles

Non-MILES Colleagues

- Create & Verify Data
- Draft Metadata
- Ingest Data

MILES Current Team Members

- Create & Verify Data
- Draft Metadata
- Ingest Data



Ingest Data

Data Manager

- Verify & Catalog Metadata
- Publish Data per Policy
- Manage Data Submissions
- Manage Data Access
- Provide Training & Support

### Repository Design







### Repository Design Recommendation







**Boise State ScholarWorks** 

Drive

#### **Publication Data Flow**





#### Public Repository - ScholarWorks