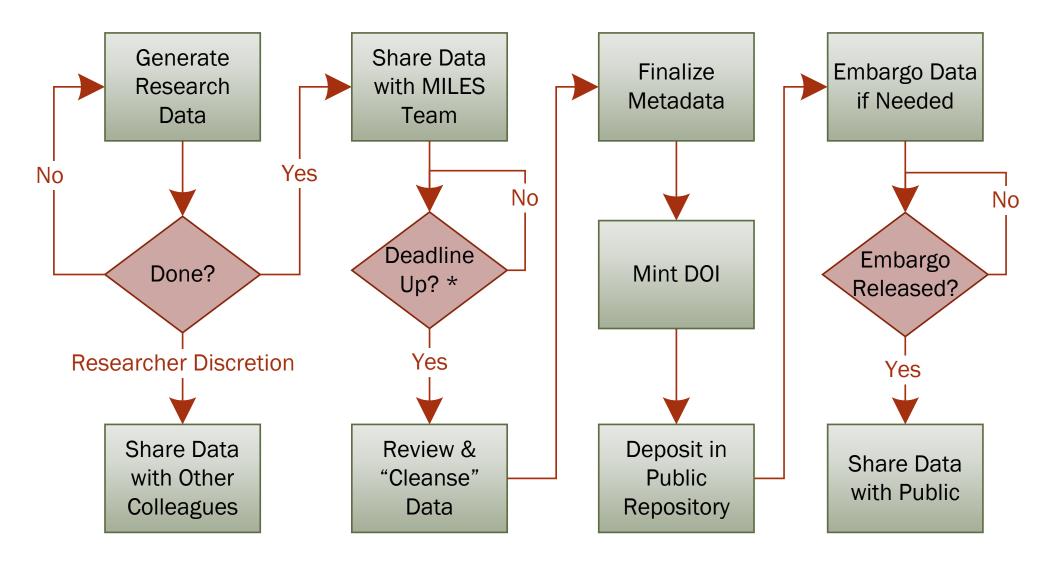

#### Miles Data Publication Policy

<sup>\*</sup> Publication deadlines vary depending on type of data

#### **Publication Data Flow**