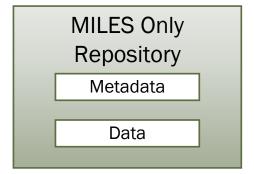

### Repository Design

### Repository Design Recommendation

**Boise State ScholarWorks** 

Drive