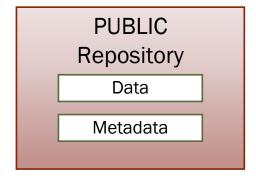

### Repository Design

### Repository Design Recommendation

**Boise State ScholarWorks** 

Drive

#### Public Repository - ScholarWorks