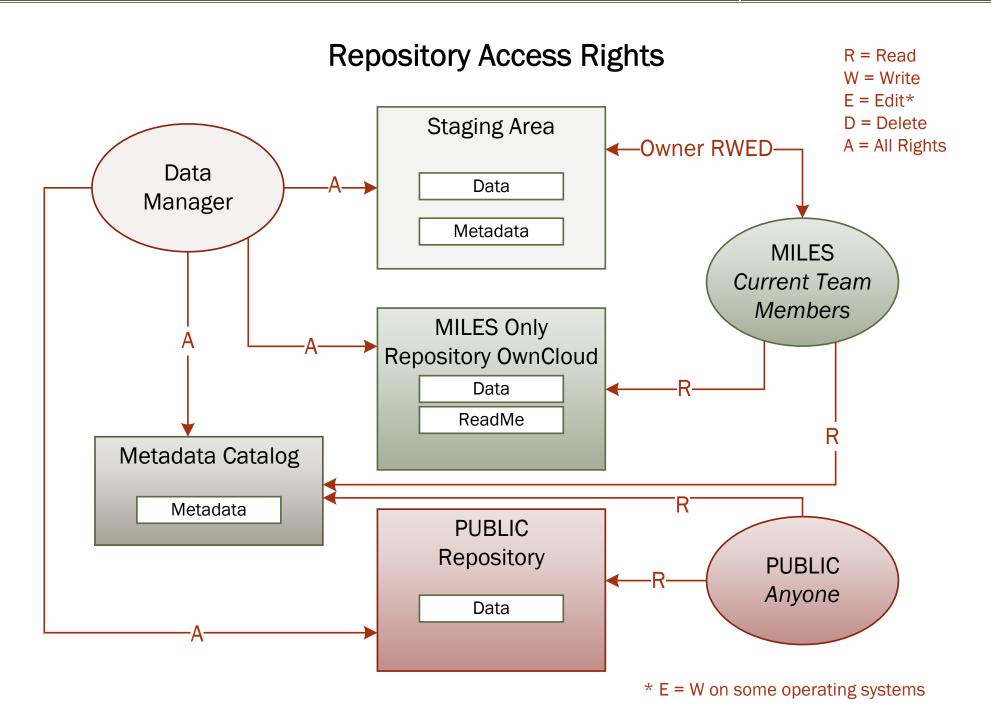

### Repository Design

### Repository Design Recommendation

**Boise State ScholarWorks** 

Drive